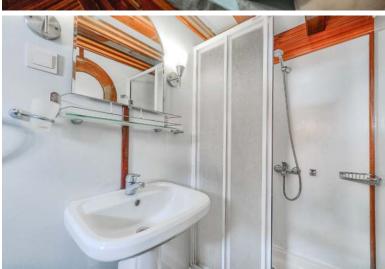

**Beds:** Double beds: 200 x 140 cm, twin beds: 200 x 80 cm

**Bathroom features:** washbasin & toilet, shower cabin

**Service:** Cabin service, fresh towels at mid-week

Special on board features: 3 masts, stern access, two large decks with upholster benches on deck, deck-chairs, big table and chairs on deck