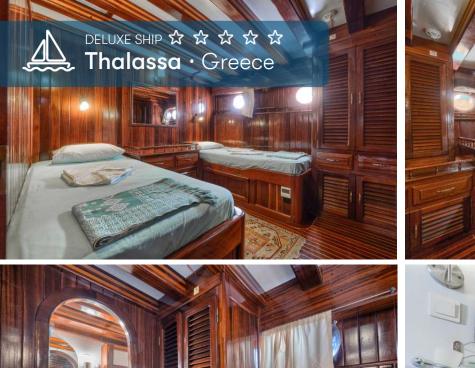

The saloon and the cabins are spacious and the wood finish give a noble touch. The vast deck provides plenty

of comfortable sitting areas with tables and chairs available in the shade and sunning mats on the sundeck.

## **BOAT SPECIFICATIONS**

Year of construction: 2002

Size of boat: 45 x 7,60 m

Size of cabins: 9 - 12 sqm

Number of cabins:

9 guest cabins (18 beds in total)

Cabin equipment: Air conditioning,

mirror

**Beds:** Double beds: 200 x 140 cm, twin beds: 200 x 80 cm

**Bathroom features:** washbasin & toilet, shower cabin

**Service:** Cabin service, fresh towels at mid-week

Special on board features: 3 masts, stern access, two large decks with upholster benches on deck, deck-chairs, big table and chairs on deck