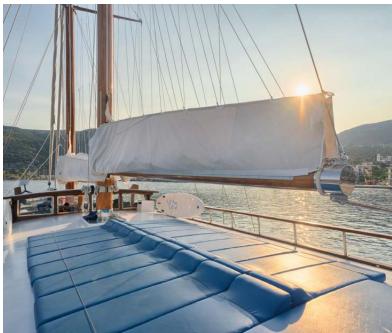

The saloon and the cabins are spacious and the wood finish give a noble touch. The vast deck provides plenty

of comfortable sitting areas with tables and chairs available in the shade and sunning mats on the sundeck.

**Beds:** Double beds: 200 x 140 cm, twin beds: 200 x 80 cm

**Bathroom features:** washbasin & toilet, shower cabin

**Service:** Cabin service, fresh towels at mid-week

Special on board features: 3 masts, stern access, two large decks with upholster benches on deck, deck-chairs, big table and chairs on deck