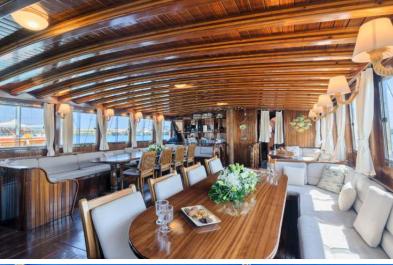

The saloon and the cabins are spacious and the wood finish give a noble touch. The vast deck provides plenty

of comfortable sitting areas with tables and chairs available in the shade and sunning mats on the sundeck.

Fitted ideally for maximum relaxation during the crossings from island to island.

The crew spoil their guests at mealtimes with a delicious selection of local specialties prepared in the ships own galley.