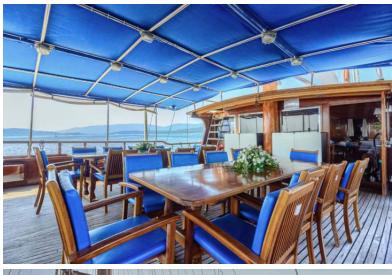

The saloon and the cabins are spacious and the wood finish give a noble touch. The vast deck provides plenty

of comfortable sitting areas with tables and chairs available in the shade and sunning mats on the sundeck.

**Beds:** Double beds: 200 x 140 cm, twin beds: 200 x 80 cm

**Bathroom features:** washbasin & toilet, shower cabin

**Service:** Cabin service, fresh towels at mid-week

Special on board features: 3 masts, stern access, two large decks with upholster benches on deck, deck-chairs, big table and chairs on deck