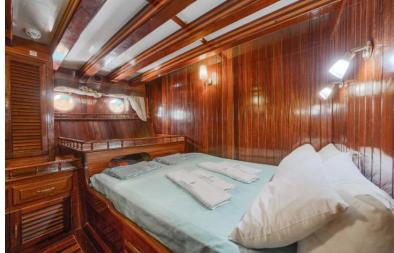

The saloon and the cabins are spacious and the wood finish give a noble touch. The vast deck provides plenty

of comfortable sitting areas with tables and chairs available in the shade and sunning mats on the sundeck.

## **BOAT SPECIFICATIONS**

Year of construction: 2002

Size of boat: 45 x 7,60 m

Size of cabins: 9 - 12 sqm

Number of cabins:

9 guest cabins (18 beds in total)

Cabin equipment: Air conditioning,

mirror

**Beds:** Double beds: 200 x 140 cm, twin beds: 200 x 80 cm

**Bathroom features:** washbasin & toilet, shower cabin

**Service:** Cabin service, fresh towels at mid-week

Special on board features: 3 masts, stern access, two large decks with upholster benches on deck, deck-chairs, big table and chairs on deck