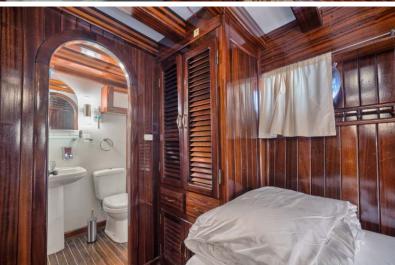

The saloon and the cabins are spacious and the wood finish give a noble touch. The vast deck provides plenty

of comfortable sitting areas with tables and chairs available in the shade and sunning mats on the sundeck.

## **BOAT SPECIFICATIONS**

Year of construction: 2002

Size of boat: 45 x 7,60 m

Size of cabins: 9 - 12 sqm

Number of cabins:

9 guest cabins (18 beds in total)

Cabin equipment: Air conditioning,

mirror

**Beds:** Double beds: 200 x 140 cm, twin beds: 200 x 80 cm

**Bathroom features:** washbasin & toilet, shower cabin

**Service:** Cabin service, fresh towels at mid-week

Special on board features: 3 masts, stern access, two large decks with upholster benches on deck, deck-chairs, big table and chairs on deck