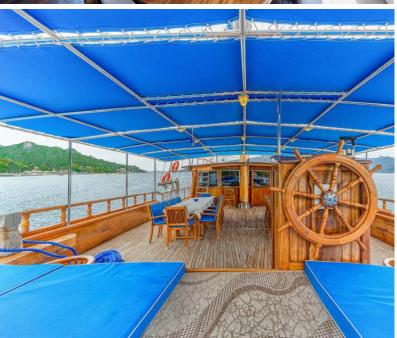

The saloon and the cabins are spacious and the wood finish give a noble touch. The vast deck provides plenty

of comfortable sitting areas with tables and chairs available in the shade and sunning mats on the sundeck.

**Beds:** Double beds: 200 x 140 cm, twin beds: 200 x 80 cm

**Bathroom features:** washbasin & toilet, shower cabin

**Service:** Cabin service, fresh towels at mid-week

Special on board features: 3 masts, stern access, two large decks with upholster benches on deck, deck-chairs, big table and chairs on deck