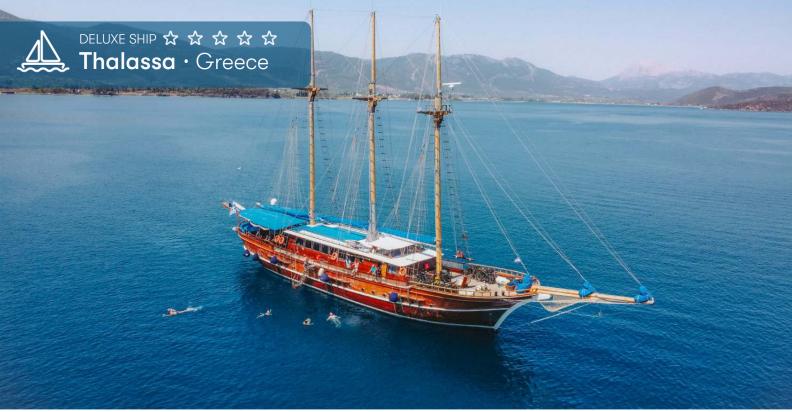

## DELUXE SHIP THALASSA (Greece)

Thalassa is a beautiful three mast motor sailor where elegance and comfort combined result in one of the most majestic ships of our fleet. The tall masts make the Thalassa an eye catcher in every harbor.

The saloon and the cabins are spacious and the wood finish give a noble touch. The vast deck provides plenty

of comfortable sitting areas with tables and chairs available in the shade and sunning mats on the sundeck.